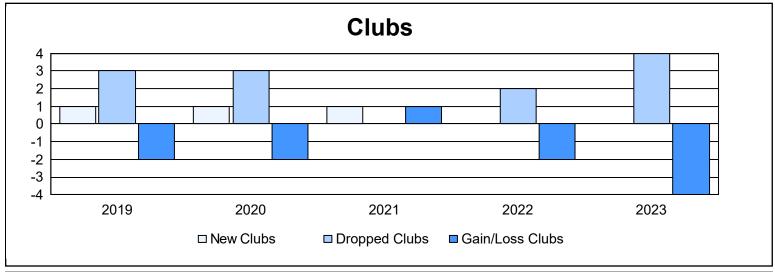

District 103CC As of June 2023 Cumulative

| Year      | New<br>Clubs | Dropped<br>Clubs | Gain/<br>Loss<br>Clubs | New<br>Members | Charter<br>Members | Reinstate<br>Members | Transfer<br>Members | Total<br>Member<br>Added | Total<br>Members<br>Dropped | Gain/<br>Loss<br>Members |
|-----------|--------------|------------------|------------------------|----------------|--------------------|----------------------|---------------------|--------------------------|-----------------------------|--------------------------|
| 2018-2019 | 1            | 3                | -2                     | 123            | 23                 | 7                    | 38                  | 191                      | 201                         | -10                      |
| 2019-2020 | 1            | 3                | -2                     | 97             | 23                 | 6                    | 23                  | 149                      | 223                         | -74                      |
| 2020-2021 | 1            | 0                | 1                      | 62             | 78                 | 6                    | 22                  | 168                      | 170                         | -2                       |
| 2021-2022 | 0            | 2                | -2                     | 87             | 2                  | 9                    | 28                  | 126                      | 229                         | -103                     |
| 2022-2023 | 0            | 4                | -4                     | 120            | 0                  | 6                    | 26                  | 152                      | 171                         | -19                      |
| Average   | 1            | 2                | -2                     | 98             | 25                 | 7                    | 27                  | 157                      | 199                         | -42                      |